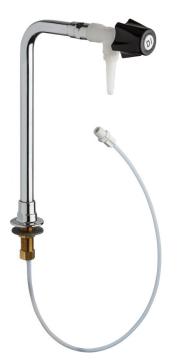

# **Product Type**

Deck-mounted laboratory polypropylene pure water fitting

# **Architect/Engineer Specification**

Chicago Faucets No. 828-ACP, Pure Water Faucet, polypropylene valve with "DI" Index Button on handle, Polypropylene Needle Cartridge, deck-mounted, Chrome Plated Brass Deck Flange, Shank, Riser and Coupling Outer Shell. 3/8" NPT polypropylene male thread inlet.