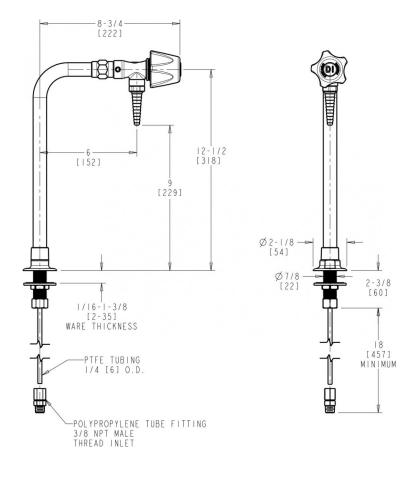

# **Architect/Engineer Specification**

Chicago Faucets No. 828-ACP, Pure Water Faucet, polypropylene valve with "DI" Index Button on handle, Polypropylene Needle Cartridge, deck-mounted, Chrome Plated Brass Deck Flange, Shank, Riser and Coupling Outer Shell. 3/8" NPT polypropylene male thread inlet.